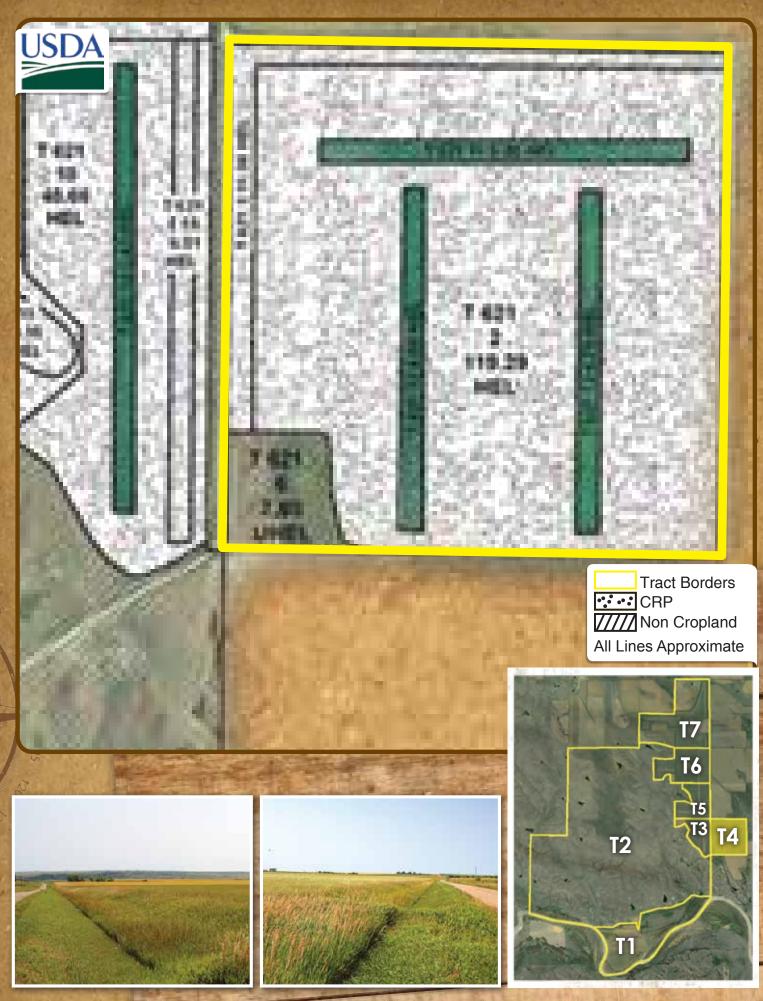

### Tract 4.

Tract 4, like much of the east side of the ranch, offers some of the very best bird hunting that South Dakota has to offer. Tract 4 features three five acre food plots that provide a food source for the local wildlife population. The tree lines that are located on west and north side of the tract act as great cover for wildlife. The thick and abundant native grass is testament to the phenomenal soils on this tract. The majority of this tract has soil productivity ratings in the mid 80's. As added value, this particular tract is easily accessible via the well maintained gravel roads on the West, North, and East side of the Tract. **Contract Number(s):** 1359A, 10011

Deeded Acres: 160+/-

Cropland Acres: 145.45+/-

CRP Acres: 130.90+/-

Non Cropland Acres: 7.93+/-Estimated Taxes: \$1,134.50. Parcel number 1253 Legal Description: NW 1/4 23-103N-76W

CRP Docs PGs 35

Expiration Date(s): 2023, 2019

Annual Payment: \$6,616

| Area | Symbol: SD085, Soil Area Version: 14             |       |                  |           |               |           | 2                  |  |  |  |
|------|--------------------------------------------------|-------|------------------|-----------|---------------|-----------|--------------------|--|--|--|
| Code | Soil Description                                 | Acres | Percent of field | PI Legend | Non-Irr Class | Irr Class | Productivity Index |  |  |  |
| MmA  | Millboro silty clay, 0 to 3 percent slopes       | 79.47 | 51.8%            |           | lls           | lls       | 86                 |  |  |  |
| MmB  | Millboro silty clay, 3 to 6 percent slopes       | 55.22 | 36.0%            |           | llle          | Ille      | 79                 |  |  |  |
| MnB  | Boro-Millboro silty clays, 3 to 6 percent slopes | 10.06 | 6.6%             |           | Ille          | llle      | 68                 |  |  |  |
| MnC  | Boro-Millboro silty clays, 6 to 9 percent slopes | 7.01  | 4.6%             |           | IVe           | IVe       | 56                 |  |  |  |
| OIC  | Opal clay, 6 to 9 percent slopes                 | 1.62  | 1.1%             |           | IVe           | IVe       | 49                 |  |  |  |
|      | Weighted Average                                 |       |                  |           |               |           |                    |  |  |  |