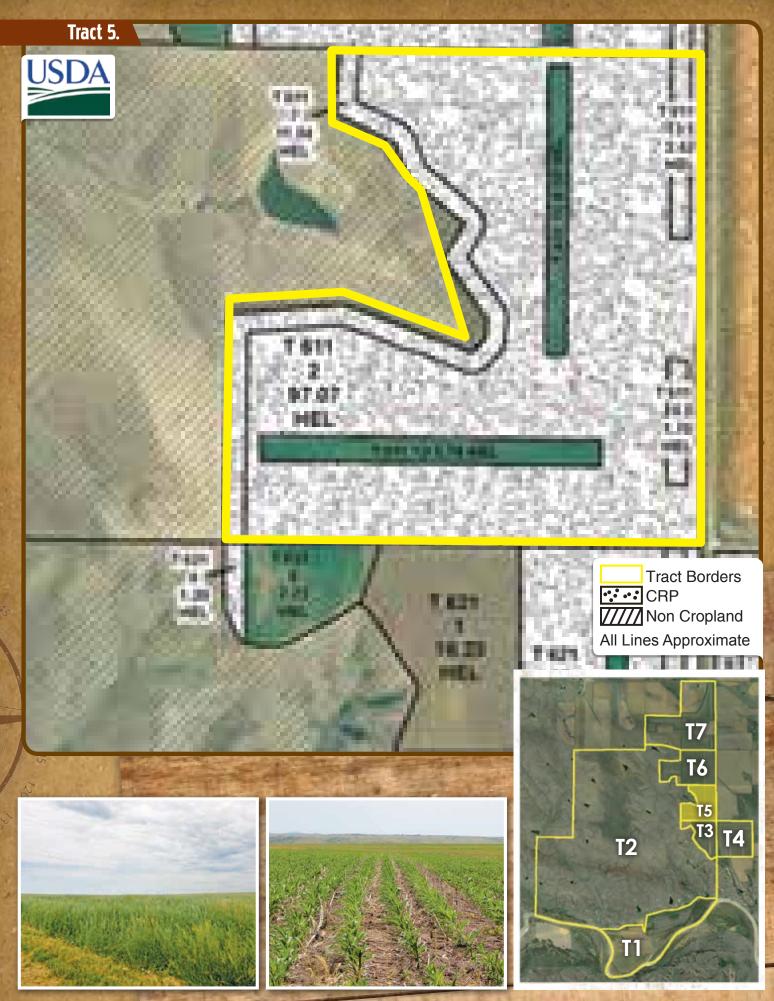

### Tract 5.

Quality soils, vibrant grass, and healthy food plots define this tract. The lush grass, food plots, tree growths, and adjoining water offer great habitat for wildlife. With soils that score from the high 70's to mid 80's, this tract has the potential to be converted to productive farmland. Access is easy being located just off of a well maintained gravel road.

#### Deeded Acres: 130+/-

Cropland Acres: 122.61+/-

CRP Acres: 112.71+/-

Estimated Annual Payment: \$5,599 Expiration Date(s): 2023, 2019 Contract Number(s): 1354A, 1355A, 10012A

**Estimated Taxes:** Survey in process. Subject to reassessment and reevaluation. See parcel number: 1221

**Legal Description:** Acreage in SE <sup>1</sup>/<sub>4</sub> 15-103N-76W. Exact legal subject to pending survey.

| Area             | Symbol: SD085, Soil Area Version: 14             |       |                  |           |               |           |                    |    |
|------------------|--------------------------------------------------|-------|------------------|-----------|---------------|-----------|--------------------|----|
| Code             | Soil Description                                 | Acres | Percent of field | PI Legend | Non-Irr Class | Irr Class | Productivity Index | L  |
| MmB              | Millboro silty clay, 3 to 6 percent slopes       | 79.13 | 64.5%            |           | Ille          | llle      |                    | 79 |
| MmA              | Millboro silty clay, 0 to 3 percent slopes       | 21.13 | 17.2%            |           | lls           | lls       |                    | 86 |
| MnB              | Boro-Millboro silty clays, 3 to 6 percent slopes | 17.28 | 14.1%            |           | Ille          | llle      |                    | 68 |
| Ko               | Kolls silty clay                                 | 5.07  | 4.1%             |           | Vw            |           |                    | 31 |
| Weighted Average |                                                  |       |                  |           |               |           |                    |    |