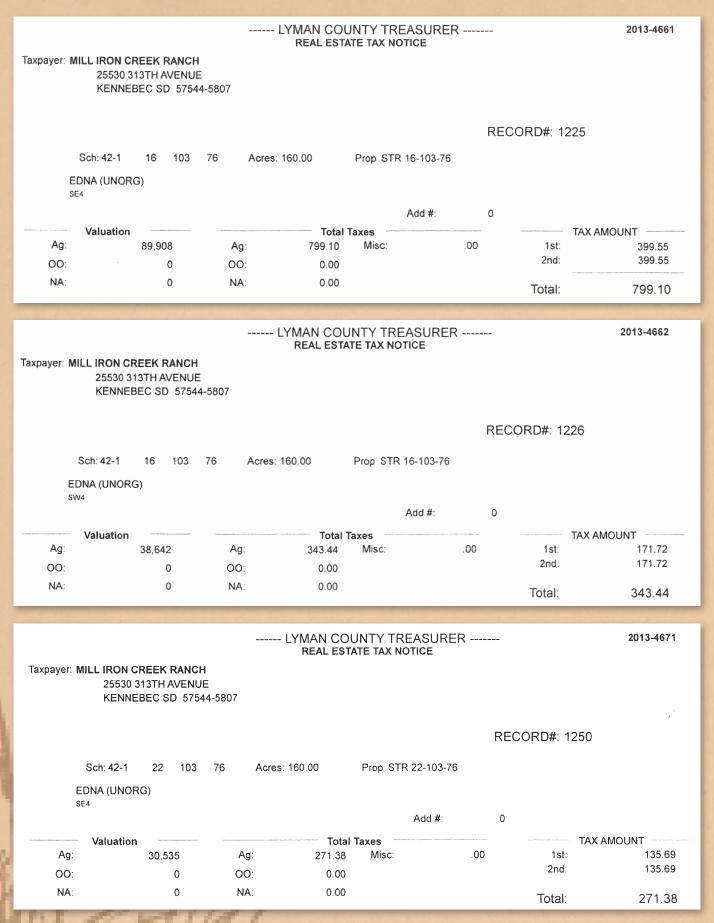

CRP Docs PGs **32-33** Property Disclosure PGs **40-43** Tax Statements PGs **44-45** 

#### Rental Income: \$53,500

10

15

22

Estimated Taxes: Survey in process. Subject to reassessment and reevaluation. See parcel numbers: 1249, 1250, 1245, 1246, 1247, 1267, 1269, 1251, 1240, 1242, 1244, 1224, 1225, 1226, 1222, 1223, 1201, 1220, 1221, & 1248

### CRP Docs PGs 33-34 Tax Statements PGs 45-52

Soils data provided by USDA and NRCS.

| 1 | Area S | vmbol: SD085, Soil Area Version: 14               |        |                  |           |               |           |                    |
|---|--------|---------------------------------------------------|--------|------------------|-----------|---------------|-----------|--------------------|
|   | Code   | Soil Description                                  | Acres  | Percent of field | PI Legend | Non-Irr Class | Irr Class | Productivity Index |
|   | MmB    | Millboro silty clay, 3 to 6 percent slopes        | 271.46 | 69.2%            |           | Ille          | Ille      | 79                 |
|   | OnD    | Opal-Sansarc clays, 6 to 15 percent slopes        | 63.30  | 16.1%            |           | Vle           |           | 27                 |
|   | MnB    | Boro-Millboro silty clays, 3 to 6 percent slopes  | 48.17  | 12.3%            |           | Ille          | Ille      | 68                 |
|   | LaB    | Lakoma silty clay, 3 to 6 percent slopes          | 5.25   | 1.3%             |           | Ille          | llle      | 53                 |
|   | MnC    | Boro-Millboro silty clays, 6 to 9 percent slopes  | 1.99   | 0.5%             |           | IVe           | IVe       | 56                 |
|   | LbD    | Lakoma-Okaton silty clays, 6 to 15 percent slopes | 1.05   | 0.3%             |           | Vle           |           | 29                 |
|   | S502E  | Sansarc-Opal clays, 6 to 25 percent slopes        | 0.84   | 0.2%             |           | VIIe          | VIIe      | 24                 |
| 4 |        |                                                   |        |                  |           | Weighte       | d Average | 68.5               |