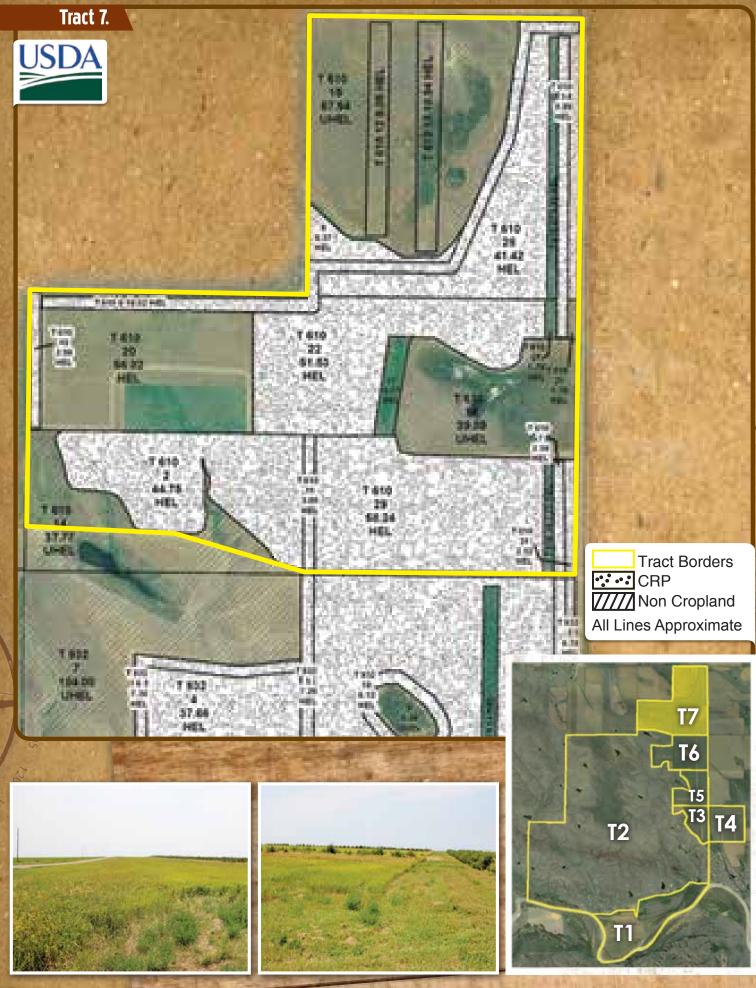

### Tract 7.

Tract 7 is made up of a number of cropland acres enrolled in the CRP program. The CRP acres are host to healthy native grasses and introduced warm season switchgrass. The 30 acres of food plots and a number of tree growths add to the wildlife habitat within this tract. Two of Mill Iron's Greater-Prairie Chicken leks is located here. There is a dugout located on this tract that is surrounded by marshy ground that is wonderful habitat for many species of birds. As is the case with much of the ranch, this tract is booming with life and offers first class bird hunting. Tract 7 has a weighted average productivity index of 76 meaning that it could potentially be turned into productive farmland. Access is easy being located just off of a well maintained gravel road.

Deeded Acres: 460+/-

Cropland Acres: 329.77+/-

CRP Acres: 245.25+/-

Estimated Annual Payment: \$14,844 Expiration Date(s): 2023, 2019, 2020 Contract Number(s): 1352A, 1353A, 10195, 1706

Non Cropland Acres: 123.28+/-

**Estimated Taxes:** Survey in process. Subject to reassessment and reevaluation. See parcel numbers: 1201, 1198, 1200

**Legal Description:** Acreage in S <sup>1</sup>/<sub>2</sub> SW <sup>1</sup>/<sub>4</sub>, E <sup>1</sup>/<sub>2</sub> & N <sup>1</sup>/<sub>2</sub> SW <sup>1</sup>/<sub>4</sub> 10-103N-76W. Exact legal subject to pending survey.

CRP Docs PGs 38-39

| Area | Symbol: SD085, Soil Area Version: 14             |        |                  |           |               |            |                    |
|------|--------------------------------------------------|--------|------------------|-----------|---------------|------------|--------------------|
| Code | Soil Description                                 | Acres  | Percent of field | PI Legend | Non-Irr Class | Irr Class  | Productivity Index |
| MmB  | Millboro silty clay, 3 to 6 percent slopes       | 173.99 | 56.5%            |           | lle           | llle       | 79                 |
| MnB  | Boro-Millboro silty clays, 3 to 6 percent slopes | 88.98  | 28.9%            |           | llle          | llle       | 68                 |
| MmA  | Millboro silty clay, 0 to 3 percent slopes       | 40.72  | 13.2%            |           | lls           | lls        | 86                 |
| Ho   | Hoven silt loam                                  | 2.46   | 0.8%             |           | VIs           |            | 15                 |
| OnD  | Opal-Sansarc clays, 6 to 15 percent slopes       | 1.56   | 0.5%             |           | Vle           |            | 27                 |
| Ko   | Kolls silty clay                                 | 0.29   | 0.1%             |           | Vw            |            | 31                 |
| \$   |                                                  |        |                  |           | Weight        | ed Average | 75.9               |