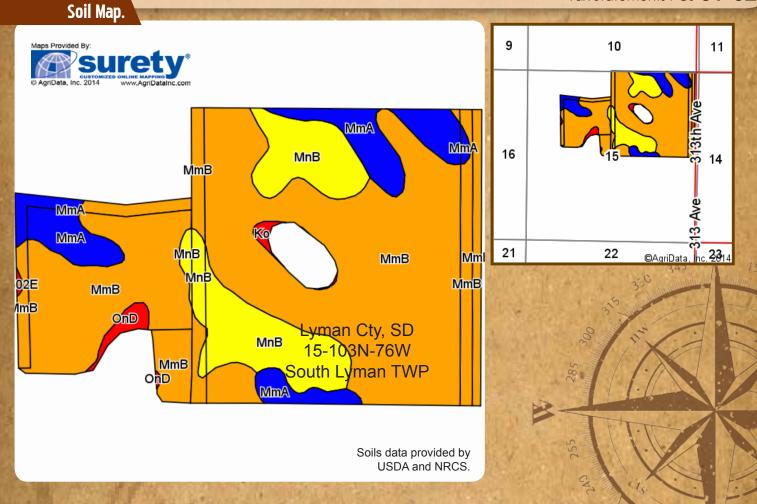

### Tract 1.

Tract 1 includes the ranch headquarters and additional acreage fit for a variety of activities. This tract is currently being used as a summer time residence. It also serves as a calving area in the spring time of the year. Nearly all of the river frontage offered with the sale of this ranch is included in this tract. This frontage offers scenic views and great winter cover for cattle. It is also prime habitat for trophy deer and turkey. Note the island on the river near the South East corner of this tract as an added perk.

#### Deeded Acres: 430+/-

Cropland Acres: 207.01+/-

CRP Acres: 105.90 +/-

Soil Map.

**Estimated Annual Payment:** \$4,273

Expiration Date(s): 2023, 2020, 2019

Contract Number(s): 1351A, 1707, 10009, 19196

Rental Income on 62+/- Acres of River Bottom: \$6,500

**Estimated Taxes:** Survey in process. Subject to reassessment and reevaluation. See parcel numbers: 1268, 1266, 1272

**Legal Description:** Acreage in sections 28, 27 & 33-103N-76W. Exact legal subject to survey.

CRP Docs PGs **32-33** Property Disclosure PGs **40-43** Tax Statements PGs **44-45** 