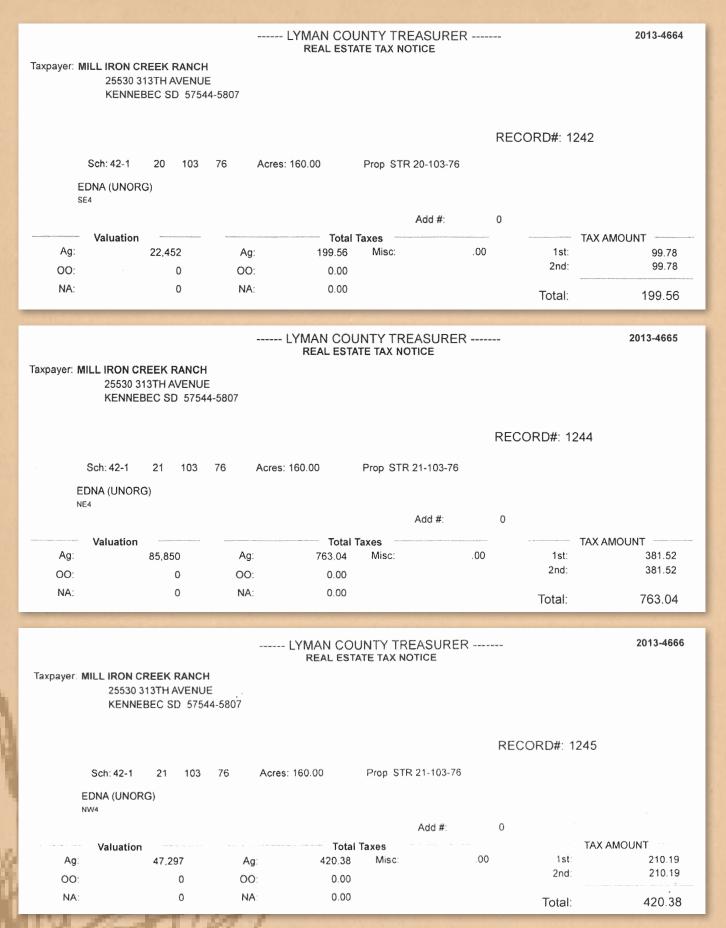

#### Rental Income: \$53,500

10

15

22

Estimated Taxes: Survey in process. Subject to reassessment and reevaluation. See parcel numbers: 1249, 1250, 1245, 1246, 1247, 1267, 1269, 1251, 1240, 1242, 1244, 1224, 1225, 1226, 1222, 1223, 1201, 1220, 1221, & 1248

### CRP Docs PGs 33-34 Tax Statements PGs 45-52

Soils data provided by USDA and NRCS.

| 1 | Area S | vmbol: SD085, Soil Area Version: 14               |        |                  |           |               |           |                    |
|---|--------|---------------------------------------------------|--------|------------------|-----------|---------------|-----------|--------------------|
|   | Code   | Soil Description                                  | Acres  | Percent of field | PI Legend | Non-Irr Class | Irr Class | Productivity Index |
|   | MmB    | Millboro silty clay, 3 to 6 percent slopes        | 271.46 | 69.2%            |           | Ille          | Ille      | 79                 |
|   | OnD    | Opal-Sansarc clays, 6 to 15 percent slopes        | 63.30  | 16.1%            |           | Vle           |           | 27                 |
|   | MnB    | Boro-Millboro silty clays, 3 to 6 percent slopes  | 48.17  | 12.3%            |           | Ille          | Ille      | 68                 |
|   | LaB    | Lakoma silty clay, 3 to 6 percent slopes          | 5.25   | 1.3%             |           | Ille          | llle      | 53                 |
|   | MnC    | Boro-Millboro silty clays, 6 to 9 percent slopes  | 1.99   | 0.5%             |           | IVe           | IVe       | 56                 |
|   | LbD    | Lakoma-Okaton silty clays, 6 to 15 percent slopes | 1.05   | 0.3%             |           | Vle           |           | 29                 |
|   | S502E  | Sansarc-Opal clays, 6 to 25 percent slopes        | 0.84   | 0.2%             |           | VIIe          | VIIe      | 24                 |
| 4 |        |                                                   |        |                  |           | Weighte       | d Average | 68.5               |