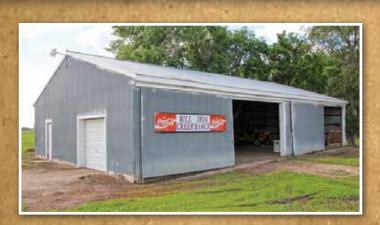

#### MACHINE SHED

60' x 40', 11' Side walls Pole Frame 14' Wide 9 1/2' Tall Sliding door 13' Wide 9 1/2' Tall Sliding door 9' Wide 7' Tall Overhead Door Work Bench 100 Amp Service With Breaker Box **DOG SHELTER** 

17 ½' x 26' **Overhead Steel Roof** With Gable Ends Pole Frame 16' x 25' concrete slab (6) 5' x 10' x 72" Tall Kennels Lights & 120v Plug-in

#### WOOD/GALVANIZED STEEL BUILDING

5 1/2' x 11 1/2' Shower Room 5' x 10' Hot Water Pit **Explosion Proof Lighting** Adjacent Stainless Steel **Cleaning Center** 6' Overhang Above

**Cleaning Center** 