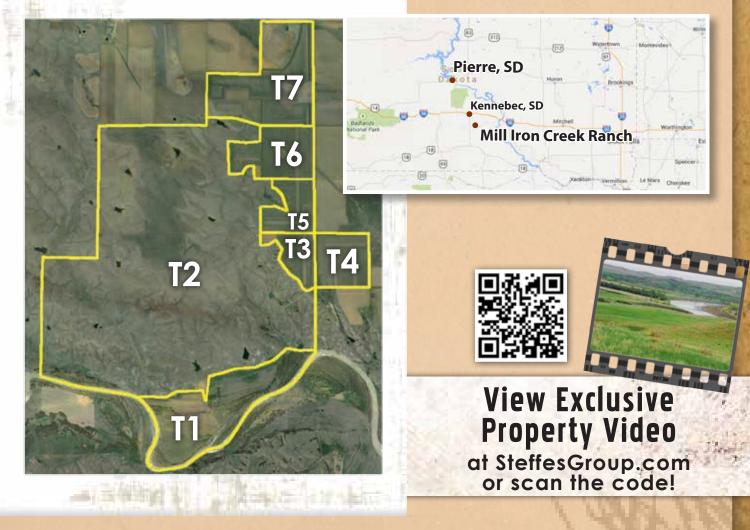

### View Exclusive Owners' Interview Video at SteffesGroup.com or scan the code!

| Tract 4 |        | 8  |
|---------|--------|----|
| Tract 5 |        | 21 |
| Tract 6 |        | 24 |
| Tract 7 | ۲<br>۸ | 27 |

## **Special Provisions & Disclosures.**

If either Tract 7, 6, 5, 3, or 2 are purchased by a buyer(s) other than the buyer of Tract 1, an easement will be created and granted from the tract buyer(s) that are separate from the buyer of Tract 1 for the rural waterline that runs through each of the aforementioned tracts. It will be the responsibility of the seller to pay the expenses associated with drafting this easement.

### Tract 1.

Tract 1 includes the ranch headquarters and additional acreage fit for a variety of activities. This tract is currently being used as a summer time residence. It also serves as a calving area in the spring time of the year. Nearly all of the river frontage offered with the sale of this ranch is included in this tract. This frontage offers scenic views and great winter cover for cattle. It is also prime habitat for trophy deer and turkey. Note the island on the river near the South East corner of this tract as an added perk.

Tract 1.

### Tract 2.

Tract 2 features grassland and pasture acres within the ranch. Please note the quality fence lines, 6 well fenced pastures, and various water features. A 2000' deep artesian well was put in by ranch owners in 2005. Water lines were also put in at this time to feed the 11 watering tanks and 2 of the 13 dams on the property. Many of these dams have been rebuilt and fenced off recently. The natural topography of this tract creates wonderful windbreaks and a picturesque landscape. In addition to grassland acres, there are approximately 400 acres of productive hay around. With soil productivity numbers in the high 70's, this ground has the potential to be productive farmland.

### Tract 3.

Tract 3 features quality cropland and food plots. Nearly all of the cropland acres located here are enrolled in the CRP program. Ranch owners have noted that historically this has been the best area on the ranch to harvest pheasants and other game birds. The quality native grass, introduced switchgrass, and small tress on this tract provides great cover for birds. The 8.3 acre food plot that is on this tract provides food for wildlife. With water in close proximity to this tract, you have all the ingredients for a vibrant bird population. A weighted average productivity index of nearly 80 means that this tract could be converted into productive farm ground. Access is easy on this tract being located next to a well maintained gravel road.

### Tract 4.

Tract 4, like much of the east side of the ranch, offers some of the very best bird hunting that South Dakota has to offer. Tract 4 features three five acre food plots that provide a food source for the local wildlife population. The tree lines that are located on west and north side of the tract act as great cover for wildlife. The thick and abundant native grass is testament to the phenomenal soils on this tract. The majority of this tract has soil productivity ratings in the mid 80's. As added value, this particular tract is easily accessible via the well maintained gravel roads on the West, North, and East side of the Tract. **Contract Number(s):** 1359A, 10011

### Tract 5.

Quality soils, vibrant grass, and healthy food plots define this tract. The lush grass, food plots, tree growths, and adjoining water offer great habitat for wildlife. With soils that score from the high 70's to mid 80's, this tract has the potential to be converted to productive farmland. Access is easy being located just off of a well maintained gravel road.

### Tract 6.

Tract 6 is primarily defined by quality cropland acres enrolled in the CRP program and a 6 acre dugout located in the middle of the tract. The grass, food plots, and tree growths that flourish off of the excellent soil here present ample opportunity for wildlife to grow and flourish. This tract offers first class bird hunting. With a weighted average productivity index of 76, this tract could be turned into productive farmland. Just adjacent to a gravel road, this tract is easy to get in and out of.

### Tract 7.

Tract 7 is made up of a number of cropland acres enrolled in the CRP program. The CRP acres are host to healthy native grasses and introduced warm season switchgrass. The 30 acres of food plots and a number of tree growths add to the wildlife habitat within this tract. Two of Mill Iron's Greater-Prairie Chicken leks is located here. There is a dugout located on this tract that is surrounded by marshy ground that is wonderful habitat for many species of birds. As is the case with much of the ranch, this tract is booming with life and offers first class bird hunting. Tract 7 has a weighted average productivity index of 76 meaning that it could potentially be turned into productive farmland. Access is easy being located just off of a well maintained gravel road.