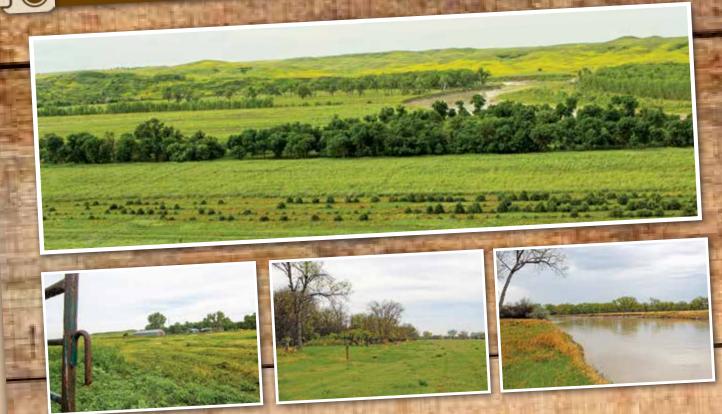

### For the Discerning Sportsman or Investor.

This diverse and picturesque ranch contains established habitat that is host to a wonderful mix of game and wildlife. The premiere South Dakota Ring-necked Pheasant is, of course, in natural abundance. There are 5 identified leks on the ranch for the uncommon Greater Prairie Chicken. The birds may be seen and heard within the leks and throughout the ranch. Mule Deer and Whitetailed Deer are in abundance as the diversity of the ranch gives ample habitat for both. The list continues with the Merriam's and Eastern Wild Turkey. Both species roam the two and one half miles of river frontage along the White River. Sharp-tailed Grouse, coyote, and the occasional antelope also dot the landscape on Mill Iron Creek Ranch.

### For the Rancher or Farmer.

Mill Iron Creek Ranch features quality grassland with significant carrying capacity. The ranch contains 6 cross-fenced pastures, 11 well-fed watering tanks, and a number of rebuilt dams. The topography of the ranch creates scenic natural windbreaks and the quality soils on the ranch allow for an excellent hay crop. Two and one half miles of river frontage along the White River offers excellent cover and a great area to winter cattle. At ranch headquarters you will find modest housing accommodations and a number of buildings for storage and utility.

### Tract 2.

Tract 2 features grassland and pasture acres within the ranch. Please note the quality fence lines, 6 well fenced pastures, and various water features. A 2000' deep artesian well was put in by ranch owners in 2005. Water lines were also put in at this time to feed the 11 watering tanks and 2 of the 13 dams on the property. Many of these dams have been rebuilt and fenced off recently. The natural topography of this tract creates wonderful windbreaks and a picturesque landscape. In addition to grassland acres, there are approximately 400 acres of productive hay around. With soil productivity numbers in the high 70's, this ground has the potential to be productive farmland.

This tract also offers wonderful habitat for wildlife. Many of the Mule Deer located on the ranch can be seen roaming the west side of the ranch. The river bottom included in this tract is well traveled by the local White-Tail and turkey population. What's more, tract 2 is unique in that it contains 4 of the 5 leks for the Greater Prairie-Chicken within the ranch. As added value 5 of the dams located on this tract are stocked with bass. With the purchase of this tract, you acquire not only some of the very best grassland and pasture that the area has to offer, but also world class recreational ground.