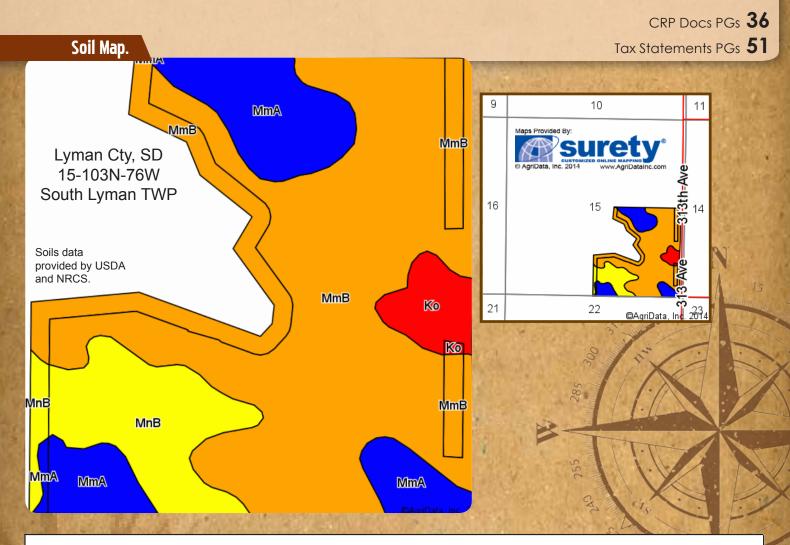

Legal Description: Acreage in NE ¼ 22-103N-76W. Exact legal subject to pending survey. CRP Docs PGs 34-35 Tax Statements PGs 51

| Area | Symbol: SD085, Soil Area Version: 14             |       |                  |           |               |           |                    |  |  |
|------|--------------------------------------------------|-------|------------------|-----------|---------------|-----------|--------------------|--|--|
| Code | Soil Description                                 | Acres | Percent of field | PI Legend | Non-Irr Class | Irr Class | Productivity Index |  |  |
| MmB  | Millboro silty clay, 3 to 6 percent slopes       | 58.58 | 62.8%            |           | Ille          | llle      | 79                 |  |  |
| MmA  | Millboro silty clay, 0 to 3 percent slopes       | 25.84 | 27.7%            |           | lls           | lls       | 86                 |  |  |
| MnB  | Boro-Millboro silty clays, 3 to 6 percent slopes | 4.05  | 4.3%             |           | Ille          | Ille      | 68                 |  |  |
| Ko   | Kolls silty clay                                 | 3.24  | 3.5%             |           | Vw            |           | 31                 |  |  |
| MnC  | Boro-Millboro silty clays, 6 to 9 percent slopes | 0.98  | 1.1%             |           | IVe           | IVe       | 56                 |  |  |
| ShE  | Schamber loam, 6 to 40 percent slopes            | 0.55  | 0.6%             |           | VIIs          |           | 5                  |  |  |
|      | Weighted Average                                 |       |                  |           |               |           |                    |  |  |