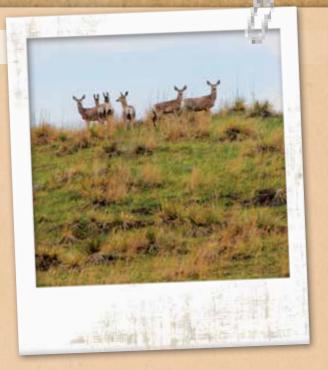

### For the Discerning Sportsman or Investor.

This diverse and picturesque ranch contains established habitat that is host to a wonderful mix of game and wildlife. The premiere South Dakota Ring-necked Pheasant is, of course, in natural abundance. There are 5 identified leks on the ranch for the uncommon Greater Prairie Chicken. The birds may be seen and heard within the leks and throughout the ranch. Mule Deer and Whitetailed Deer are in abundance as the diversity of the ranch gives ample habitat for both. The list continues with the Merriam's and Eastern Wild Turkey. Both species roam the two and one half miles of river frontage along the White River. Sharp-tailed Grouse, coyote, and the occasional antelope also dot the landscape on Mill Iron Creek Ranch.