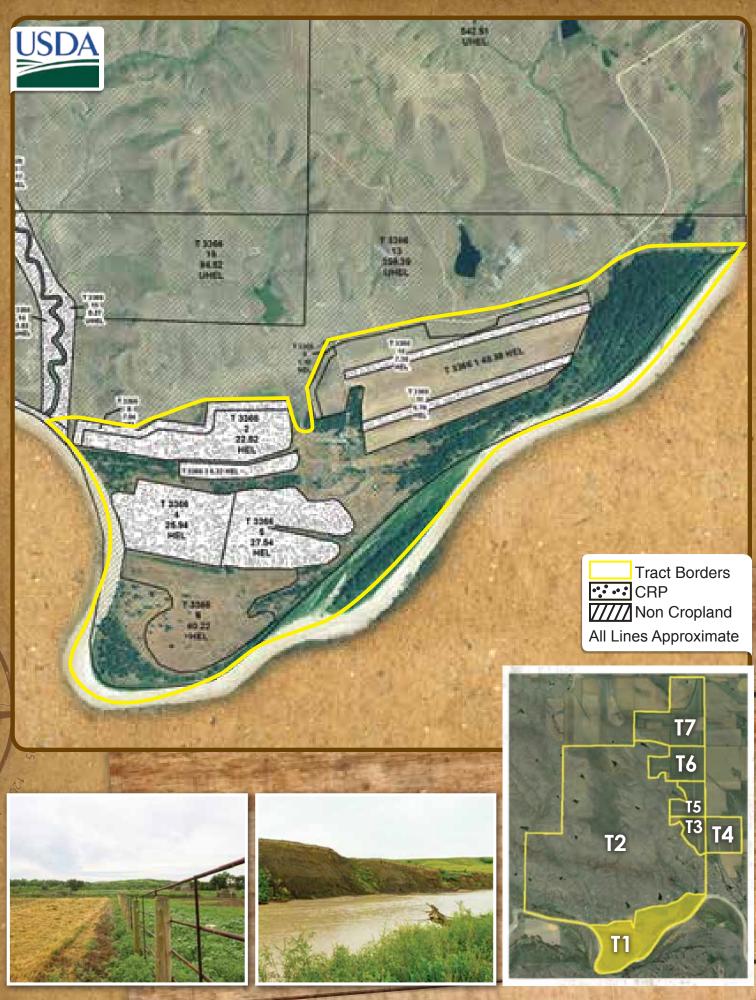

### Tract 1.

Tract 1 includes the ranch headquarters and additional acreage fit for a variety of activities. This tract is currently being used as a summer time residence. It also serves as a calving area in the spring time of the year. Nearly all of the river frontage offered with the sale of this ranch is included in this tract. This frontage offers scenic views and great winter cover for cattle. It is also prime habitat for trophy deer and turkey. Note the island on the river near the South East corner of this tract as an added perk.

#### Deeded Acres: 430+/-

Cropland Acres: 207.01+/-

CRP Acres: 105.90 +/-

Soil Map.

**Estimated Annual Payment:** \$4,273

Expiration Date(s): 2023, 2020, 2019

Contract Number(s): 1351A, 1707, 10009, 19196

Rental Income on 62+/- Acres of River Bottom: \$6,500