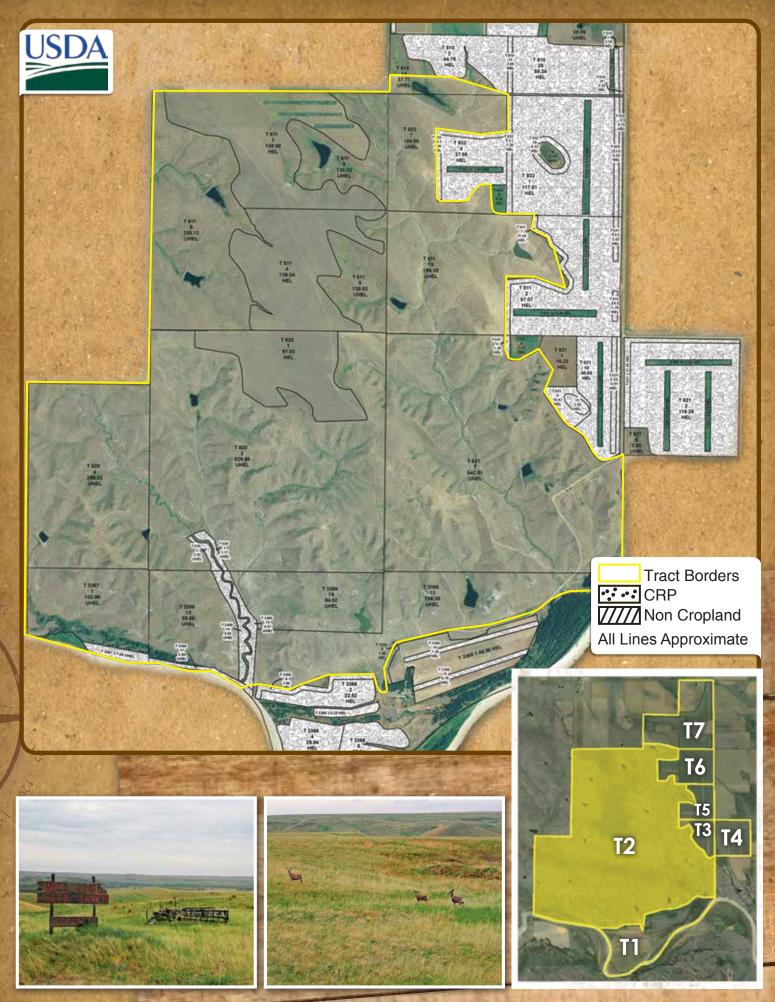

### Tract 1.

Tract 1 includes the ranch headquarters and additional acreage fit for a variety of activities. This tract is currently being used as a summer time residence. It also serves as a calving area in the spring time of the year. Nearly all of the river frontage offered with the sale of this ranch is included in this tract. This frontage offers scenic views and great winter cover for cattle. It is also prime habitat for trophy deer and turkey. Note the island on the river near the South East corner of this tract as an added perk.

#### Deeded Acres: 430+/-

Cropland Acres: 207.01+/-

CRP Acres: 105.90 +/-

Soil Map.

**Estimated Annual Payment:** \$4,273

Expiration Date(s): 2023, 2020, 2019

Contract Number(s): 1351A, 1707, 10009, 19196

Rental Income on 62+/- Acres of River Bottom: \$6,500

**Estimated Taxes:** Survey in process. Subject to reassessment and reevaluation. See parcel numbers: 1268, 1266, 1272

**Legal Description:** Acreage in sections 28, 27 & 33-103N-76W. Exact legal subject to survey.

CRP Docs PGs **32-33** Property Disclosure PGs **40-43** Tax Statements PGs **44-45** 