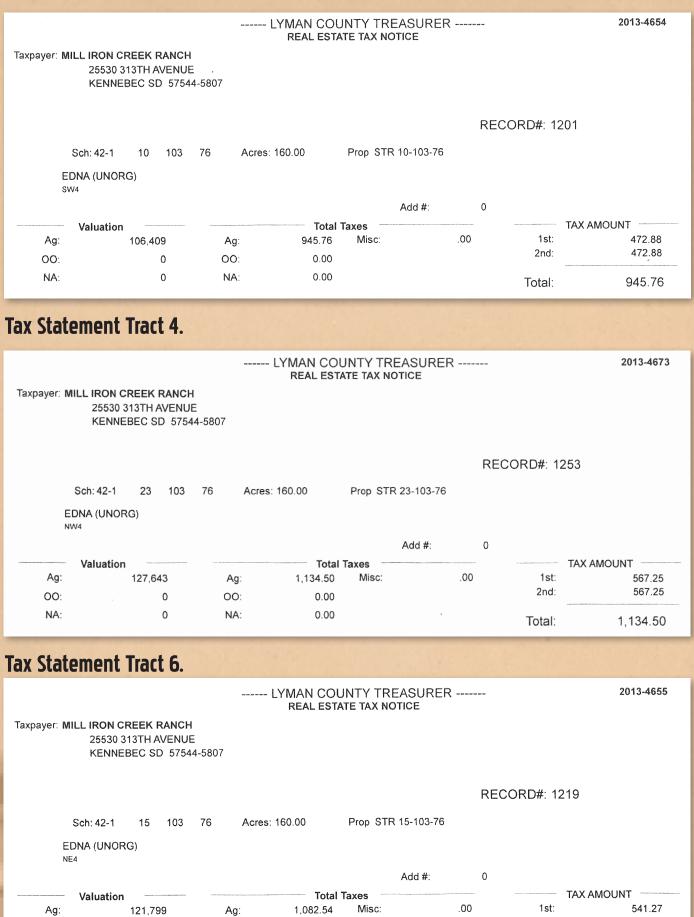

### Tract 4.

Tract 4, like much of the east side of the ranch, offers some of the very best bird hunting that South Dakota has to offer. Tract 4 features three five acre food plots that provide a food source for the local wildlife population. The tree lines that are located on west and north side of the tract act as great cover for wildlife. The thick and abundant native grass is testament to the phenomenal soils on this tract. The majority of this tract has soil productivity ratings in the mid 80's. As added value, this particular tract is easily accessible via the well maintained gravel roads on the West, North, and East side of the Tract. **Contract Number(s):** 1359A, 10011

Deeded Acres: 160+/-

Cropland Acres: 145.45+/-

CRP Acres: 130.90+/-

Non Cropland Acres: 7.93+/-Estimated Taxes: \$1,134.50. Parcel number 1253 Legal Description: NW 1/4 23-103N-76W

CRP Docs PGs 35

Expiration Date(s): 2023, 2019

### Tract 6.

Tract 6 is primarily defined by quality cropland acres enrolled in the CRP program and a 6 acre dugout located in the middle of the tract. The grass, food plots, and tree growths that flourish off of the excellent soil here present ample opportunity for wildlife to grow and flourish. This tract offers first class bird hunting. With a weighted average productivity index of 76, this tract could be turned into productive farmland. Just adjacent to a gravel road, this tract is easy to get in and out of.

#### Deeded Acres: 212+/-

Cropland Acres: 200+/-

Non Cropland Acres: 12+/-

CRP Acres: 187+/-

Estimated Annual Payment: \$8,664 Expiration Date(s): 2023, 2019

Estimated Taxes: Survey in process. Subject to reassessment and reevaluation. See parcel numbers: 1219, 1220