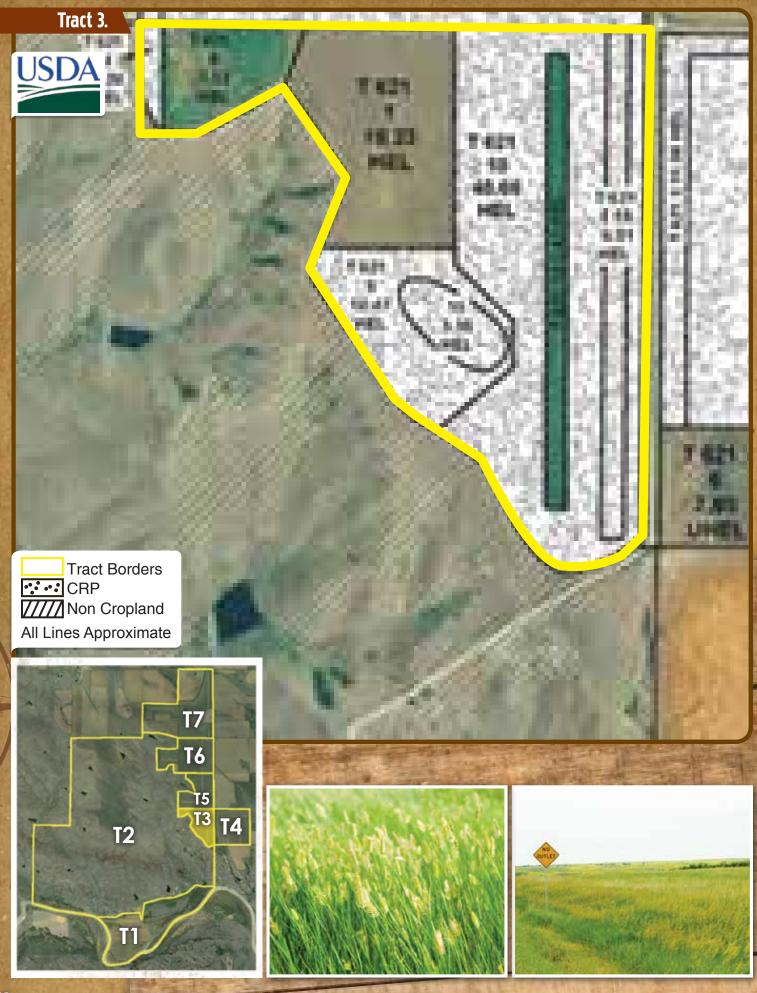

### Tract 3.

Tract 3 features quality cropland and food plots. Nearly all of the cropland acres located here are enrolled in the CRP program. Ranch owners have noted that historically this has been the best area on the ranch to harvest pheasants and other game birds. The quality native grass, introduced switchgrass, and small tress on this tract provides great cover for birds. The 8.3 acre food plot that is on this tract provides food for wildlife. With water in close proximity to this tract, you have all the ingredients for a vibrant bird population. A weighted average productivity index of nearly 80 means that this tract could be converted into productive farm ground. Access is easy on this tract being located next to a well maintained gravel road.

Deeded Acres: 100+/-

Cropland Acres: 93.23+/-

CRP Acres: 62.40+/-

Estimated Annual Payment: \$3,161.45 Expiration Date(s): 2023, 2019 Contract Number(s): 1358A, 1359A, 1567, 10011

**Estimated Taxes:** Survey in process. Subject to reassessment and reevaluation. See parcel number: 1248

Legal Description: Acreage in NE ¼ 22-103N-76W. Exact legal subject to pending survey. CRP Docs PGs 34-35 Tax Statements PGs 51

| Area | Symbol: SD085, Soil Area Version: 14             |       |                  |           |               |           |                    |  |  |
|------|--------------------------------------------------|-------|------------------|-----------|---------------|-----------|--------------------|--|--|
| Code | Soil Description                                 | Acres | Percent of field | PI Legend | Non-Irr Class | Irr Class | Productivity Index |  |  |
| MmB  | Millboro silty clay, 3 to 6 percent slopes       | 58.58 | 62.8%            |           | Ille          | llle      | 79                 |  |  |
| MmA  | Millboro silty clay, 0 to 3 percent slopes       | 25.84 | 27.7%            |           | lls           | lls       | 86                 |  |  |
| MnB  | Boro-Millboro silty clays, 3 to 6 percent slopes | 4.05  | 4.3%             |           | Ille          | Ille      | 68                 |  |  |
| Ko   | Kolls silty clay                                 | 3.24  | 3.5%             |           | Vw            |           | 31                 |  |  |
| MnC  | Boro-Millboro silty clays, 6 to 9 percent slopes | 0.98  | 1.1%             |           | IVe           | IVe       | 56                 |  |  |
| ShE  | Schamber loam, 6 to 40 percent slopes            | 0.55  | 0.6%             |           | VIIs          |           | 5                  |  |  |
|      | Weighted Average                                 |       |                  |           |               |           |                    |  |  |