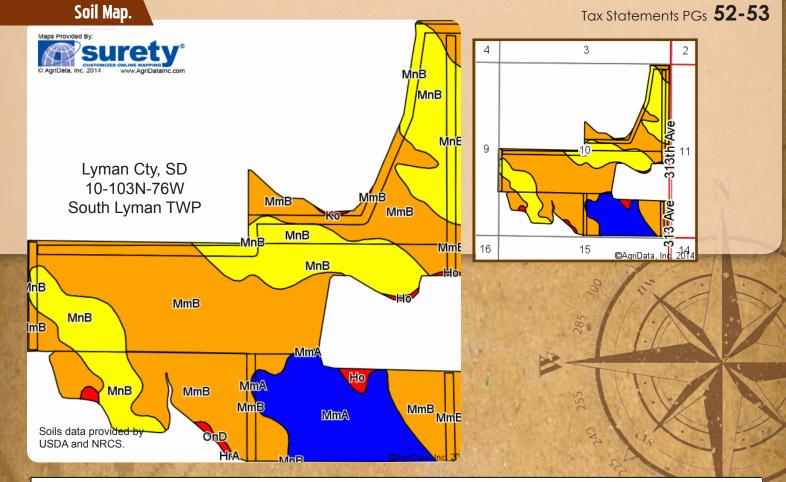

### Tract 6.

Tract 6 is primarily defined by quality cropland acres enrolled in the CRP program and a 6 acre dugout located in the middle of the tract. The grass, food plots, and tree growths that flourish off of the excellent soil here present ample opportunity for wildlife to grow and flourish. This tract offers first class bird hunting. With a weighted average productivity index of 76, this tract could be turned into productive farmland. Just adjacent to a gravel road, this tract is easy to get in and out of.

#### Deeded Acres: 212+/-

Cropland Acres: 200+/-

Non Cropland Acres: 12+/-

CRP Acres: 187+/-

Estimated Annual Payment: \$8,664 Expiration Date(s): 2023, 2019

Estimated Taxes: Survey in process. Subject to reassessment and reevaluation. See parcel numbers: 1219, 1220

Contract Number(s): 1356A, 1357A, 1580, 10010

Legal Description: Acreage in N 1/2 15-103N-76W. Exact legal subject to pending survey. CRP Docs PGs 37-38

Tax Statements PGs **51-52** 

| Area S | vmbol: SD085, Soil Area Version: 14              |        |                  |           |               |           |                    |  |  |  |
|--------|--------------------------------------------------|--------|------------------|-----------|---------------|-----------|--------------------|--|--|--|
| Code   | Soil Description                                 | Acres  | Percent of field | PI Legend | Non-Irr Class | Irr Class | Productivity Index |  |  |  |
| MmB    | Millboro silty clay, 3 to 6 percent slopes       | 144.01 | 70.7%            |           | Ille          | llle      | 79                 |  |  |  |
| MnB    | Boro-Millboro silty clays, 3 to 6 percent slopes | 32.85  | 16.1%            |           | llle          | llle      | 68                 |  |  |  |
| MmA    | Millboro silty clay, 0 to 3 percent slopes       | 23.80  | 11.7%            |           | lls           | lls       | 86                 |  |  |  |
| OnD    | Opal-Sansarc clays, 6 to 15 percent slopes       | 1.98   | 1.0%             |           | Vle           |           | 27                 |  |  |  |
| Ko     | Kolls silty clay                                 | 0.81   | 0.4%             |           | Vw            |           | 31                 |  |  |  |
| S502E  | Sansarc-Opal clays, 6 to 25 percent slopes       | 0.19   | 0.1%             |           | VIIe          | VIIe      | 24                 |  |  |  |
|        | Weighted Average                                 |        |                  |           |               |           |                    |  |  |  |