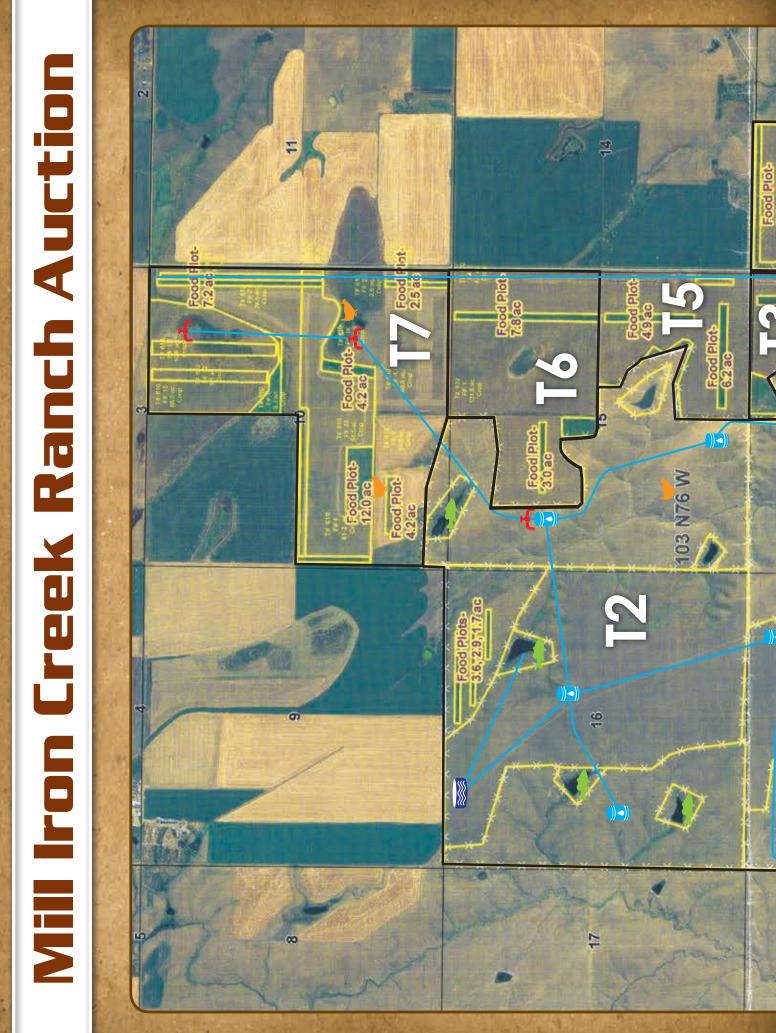

## **Special Provisions & Disclosures.**

If either Tract 7, 6, 5, 3, or 2 are purchased by a buyer(s) other than the buyer of Tract 1, an easement will be created and granted from the tract buyer(s) that are separate from the buyer of Tract 1 for the rural waterline that runs through each of the aforementioned tracts. It will be the responsibility of the seller to pay the expenses associated with drafting this easement.

There is a rural water meter in the NE corner of Tract 7 that services the ranch headquarters on Tract 1.

Tract 7 contains a rural water hydrant which is metered by the meter that supplies the house. If Tract 7 is purchased by a buyer other than the buyer of Tract 1, the hydrant must be removed/shut off or metered at Buyer's Expense unless otherwise agreed to in writing by the buyer of Tract 1.

Tract 7 has a water line that runs from the artesian well on Tract 2 into the two dugouts on Tract 7. If Tract 7 is purchased by a buyer other than the buyer of Tract 2, the water line that runs into the two dugouts on Tract 7 will be permanently turned off unless otherwise agreed to in writing by the buyer of Tract 2.