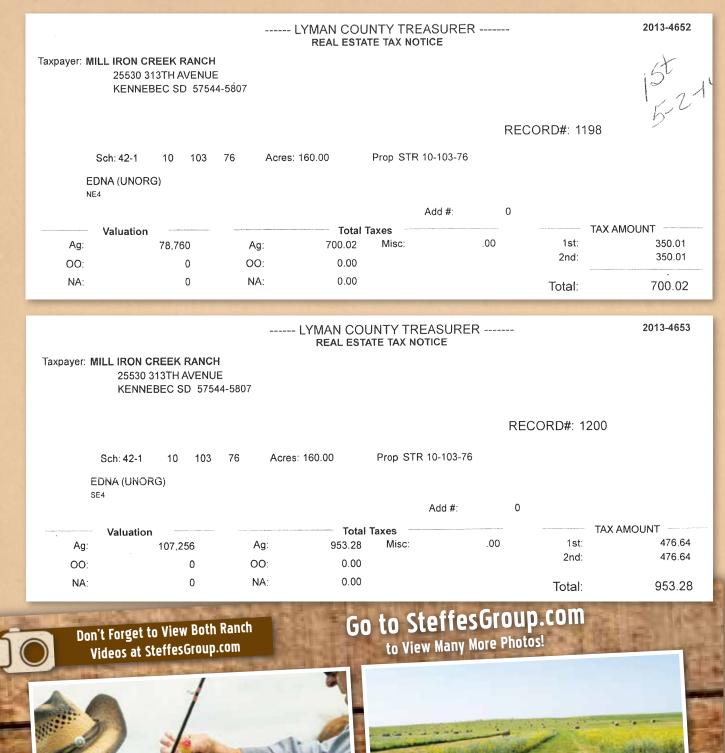

**Estimated Taxes:** Survey in process. Subject to reassessment and reevaluation. See parcel numbers: 1201, 1198, 1200

**Legal Description:** Acreage in S <sup>1</sup>/<sub>2</sub> SW <sup>1</sup>/<sub>4</sub>, E <sup>1</sup>/<sub>2</sub> & N <sup>1</sup>/<sub>2</sub> SW <sup>1</sup>/<sub>4</sub> 10-103N-76W. Exact legal subject to pending survey.