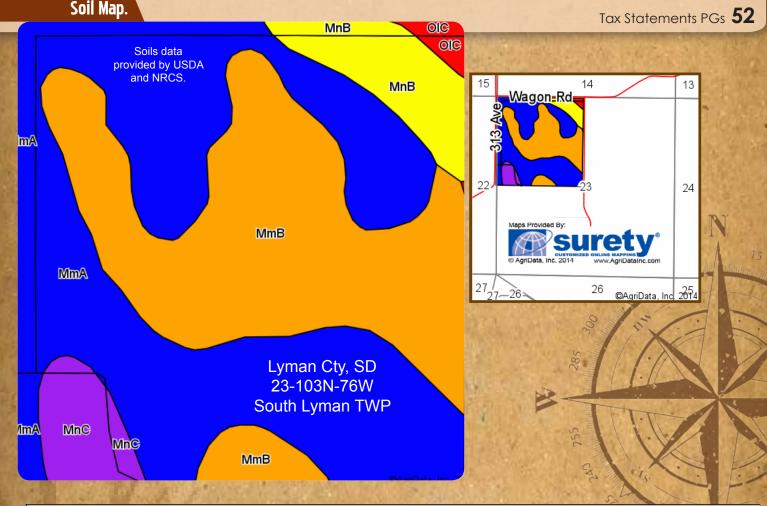

Legal Description: Acreage in NE ¼ 22-103N-76W. Exact legal subject to pending survey. CRP Docs PGs 34-35 Tax Statements PGs 51

| Area | Symbol: SD085, Soil Area Version: 14             |       |                  |           |               |           |                    |  |  |
|------|--------------------------------------------------|-------|------------------|-----------|---------------|-----------|--------------------|--|--|
| Code | Soil Description                                 | Acres | Percent of field | PI Legend | Non-Irr Class | Irr Class | Productivity Index |  |  |
| MmB  | Millboro silty clay, 3 to 6 percent slopes       | 58.58 | 62.8%            |           | Ille          | llle      | 79                 |  |  |
| MmA  | Millboro silty clay, 0 to 3 percent slopes       | 25.84 | 27.7%            |           | lls           | lls       | 86                 |  |  |
| MnB  | Boro-Millboro silty clays, 3 to 6 percent slopes | 4.05  | 4.3%             |           | Ille          | Ille      | 68                 |  |  |
| Ko   | Kolls silty clay                                 | 3.24  | 3.5%             |           | Vw            |           | 31                 |  |  |
| MnC  | Boro-Millboro silty clays, 6 to 9 percent slopes | 0.98  | 1.1%             |           | IVe           | IVe       | 56                 |  |  |
| ShE  | Schamber loam, 6 to 40 percent slopes            | 0.55  | 0.6%             |           | VIIs          |           | 5                  |  |  |
|      | Weighted Average                                 |       |                  |           |               |           |                    |  |  |