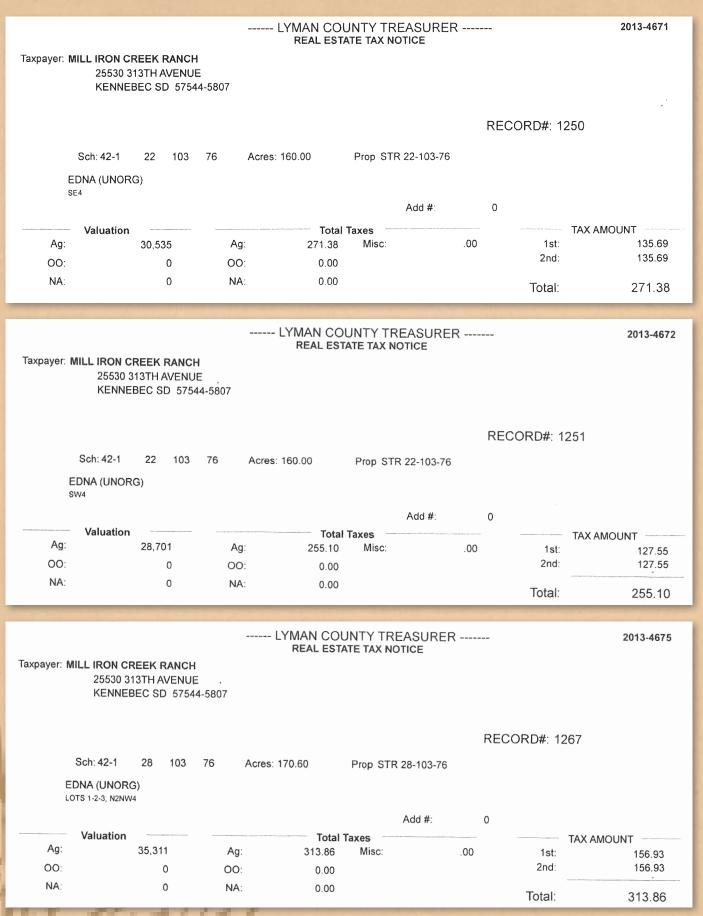

Deeded Acres: 100+/-

Cropland Acres: 93.23+/-

CRP Acres: 62.40+/-

Estimated Annual Payment: \$3,161.45 Expiration Date(s): 2023, 2019 Contract Number(s): 1358A, 1359A, 1567, 10011

**Estimated Taxes:** Survey in process. Subject to reassessment and reevaluation. See parcel number: 1248

Legal Description: Acreage in NE ¼ 22-103N-76W. Exact legal subject to pending survey. CRP Docs PGs 34-35 Tax Statements PGs 51

| Area | Symbol: SD085, Soil Area Version: 14             |       |                  |           |               |           |                    |  |  |
|------|--------------------------------------------------|-------|------------------|-----------|---------------|-----------|--------------------|--|--|
| Code | Soil Description                                 | Acres | Percent of field | PI Legend | Non-Irr Class | Irr Class | Productivity Index |  |  |
| MmB  | Millboro silty clay, 3 to 6 percent slopes       | 58.58 | 62.8%            |           | Ille          | llle      | 79                 |  |  |
| MmA  | Millboro silty clay, 0 to 3 percent slopes       | 25.84 | 27.7%            |           | lls           | lls       | 86                 |  |  |
| MnB  | Boro-Millboro silty clays, 3 to 6 percent slopes | 4.05  | 4.3%             |           | Ille          | Ille      | 68                 |  |  |
| Ko   | Kolls silty clay                                 | 3.24  | 3.5%             |           | Vw            |           | 31                 |  |  |
| MnC  | Boro-Millboro silty clays, 6 to 9 percent slopes | 0.98  | 1.1%             |           | IVe           | IVe       | 56                 |  |  |
| ShE  | Schamber loam, 6 to 40 percent slopes            | 0.55  | 0.6%             |           | VIIs          |           | 5                  |  |  |
|      | Weighted Average                                 |       |                  |           |               |           |                    |  |  |

Deeded Acres: 160+/-

Cropland Acres: 145.45+/-

CRP Acres: 130.90+/-

Non Cropland Acres: 7.93+/-Estimated Taxes: \$1,134.50. Parcel number 1253 Legal Description: NW 1/4 23-103N-76W

CRP Docs PGs 35

Expiration Date(s): 2023, 2019

Annual Payment: \$6,616

| Area | Symbol: SD085, Soil Area Version: 14             |       |                  |           |               |           | 2                  |  |  |  |
|------|--------------------------------------------------|-------|------------------|-----------|---------------|-----------|--------------------|--|--|--|
| Code | Soil Description                                 | Acres | Percent of field | PI Legend | Non-Irr Class | Irr Class | Productivity Index |  |  |  |
| MmA  | Millboro silty clay, 0 to 3 percent slopes       | 79.47 | 51.8%            |           | lls           | lls       | 86                 |  |  |  |
| MmB  | Millboro silty clay, 3 to 6 percent slopes       | 55.22 | 36.0%            |           | llle          | Ille      | 79                 |  |  |  |
| MnB  | Boro-Millboro silty clays, 3 to 6 percent slopes | 10.06 | 6.6%             |           | Ille          | llle      | 68                 |  |  |  |
| MnC  | Boro-Millboro silty clays, 6 to 9 percent slopes | 7.01  | 4.6%             |           | IVe           | IVe       | 56                 |  |  |  |
| OIC  | Opal clay, 6 to 9 percent slopes                 | 1.62  | 1.1%             |           | IVe           | IVe       | 49                 |  |  |  |
|      | Weighted Average                                 |       |                  |           |               |           |                    |  |  |  |