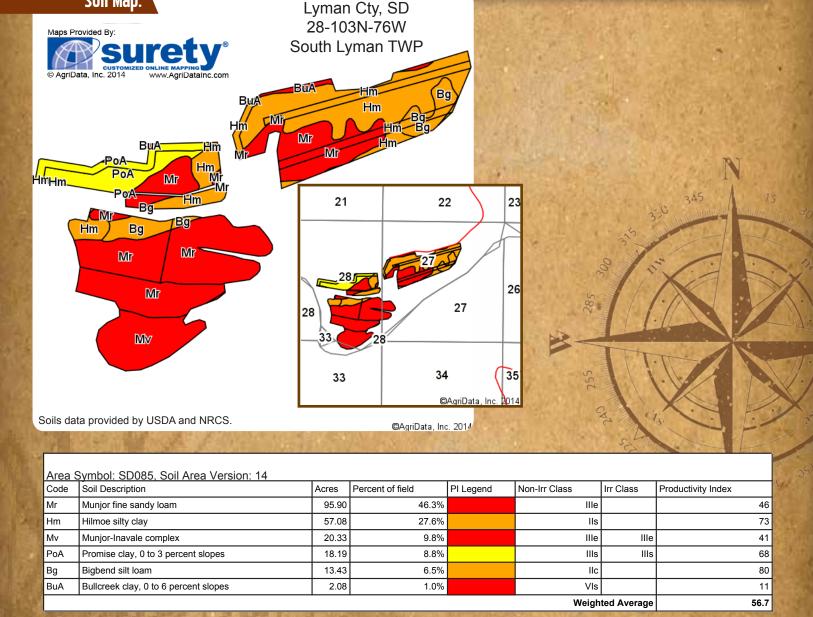

#### Deeded Acres: 430+/-

Cropland Acres: 207.01+/-

CRP Acres: 105.90 +/-

Soil Map.

**Estimated Annual Payment:** \$4,273

Expiration Date(s): 2023, 2020, 2019

Contract Number(s): 1351A, 1707, 10009, 19196

Rental Income on 62+/- Acres of River Bottom: \$6,500

**Estimated Taxes:** Survey in process. Subject to reassessment and reevaluation. See parcel numbers: 1268, 1266, 1272

**Legal Description:** Acreage in sections 28, 27 & 33-103N-76W. Exact legal subject to survey.