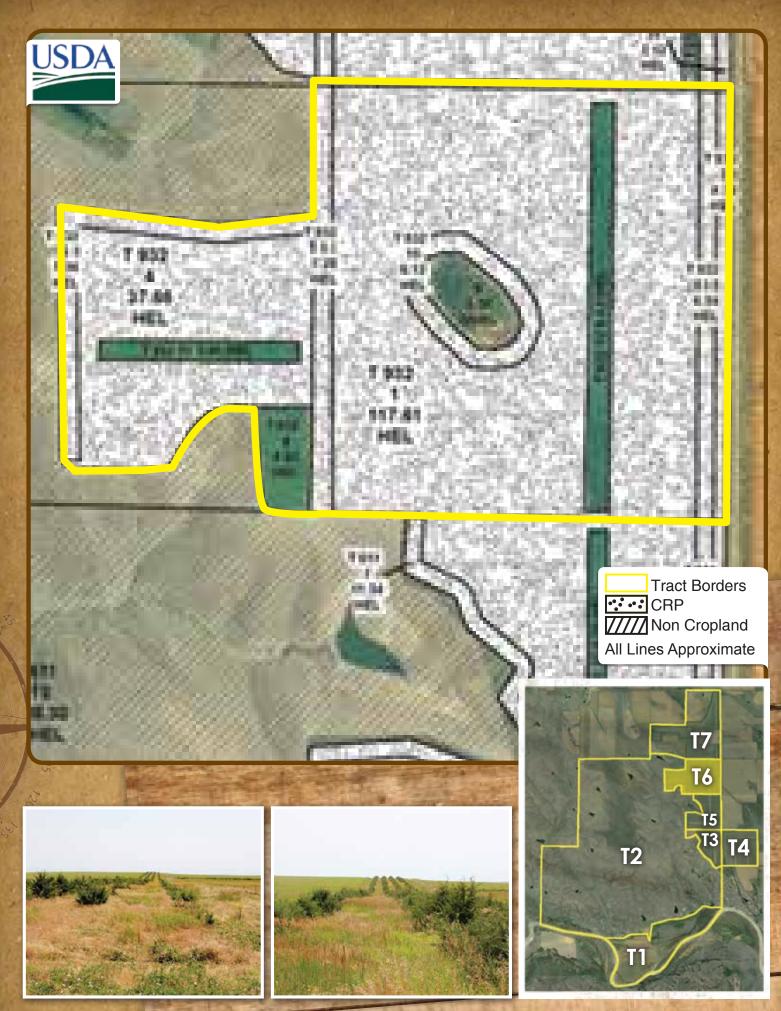

### Tract 2.

Tract 2 features grassland and pasture acres within the ranch. Please note the quality fence lines, 6 well fenced pastures, and various water features. A 2000' deep artesian well was put in by ranch owners in 2005. Water lines were also put in at this time to feed the 11 watering tanks and 2 of the 13 dams on the property. Many of these dams have been rebuilt and fenced off recently. The natural topography of this tract creates wonderful windbreaks and a picturesque landscape. In addition to grassland acres, there are approximately 400 acres of productive hay around. With soil productivity numbers in the high 70's, this ground has the potential to be productive farmland.

This tract also offers wonderful habitat for wildlife. Many of the Mule Deer located on the ranch can be seen roaming the west side of the ranch. The river bottom included in this tract is well traveled by the local White-Tail and turkey population. What's more, tract 2 is unique in that it contains 4 of the 5 leks for the Greater Prairie-Chicken within the ranch. As added value 5 of the dams located on this tract are stocked with bass. With the purchase of this tract, you acquire not only some of the very best grassland and pasture that the area has to offer, but also world class recreational ground.

Legal Description: Lots 1 & 2 29, SE 1/4 20, S 1/2 NE 1/4 20, All 21, All 16, W 1/2 15, W 1/2 22, SE 1/4 22, & acreage in section 27, 28, S 1/2 SW 1/4 10. Exact legal subject to survey ALL IN 103N-76W.