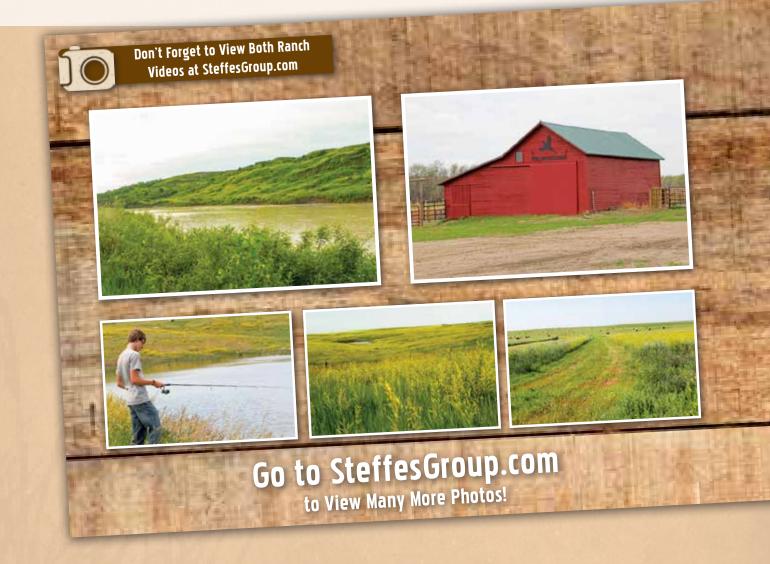

act 1 is on Tract 2. If Tract 1 is purchased by a buyer other than the buyer of Tract 2, an access easement will be created and granted for the Tract 1 buyer for the existing entry road to Tract 1. It will be the responsibility of the seller to pay the expenses associated with drafting this easement.

Tract 7 has a water line that runs from the artesian well on Tract 2 into the two dugouts on Tract 7. If Tract 7 is purchased by a buyer other than the buyer of Tract 2, the water line that runs into the two dugouts on Tract 7 will be permanently turned off unless otherwise agreed to in writing by the buyer of Tract 2.

There is a grazing lease agreement in place for much of the grassland acres on the ranch and the river bottom included in Tract 1. This lease expires on December 31st, 2015.



## Sample Multi-Tract Bidding Grid.

Please note the bidding will not close and property will not be sold until everyone has had the opportunity to make his or her highest and best bid. The numbers on the sample grid do not reflect any expected value on the tracts we are selling.

All tracts will be offered on an individual basis. At the conclusion of the first round of bidding a recess will be taken. Bidding will then be reopened (at the last bid received) and all tracts will again be offered. The bidding will continue at the auctioneer's discretion. Our goal is to realize the highest return to the seller, and to satisfy all interested parties by allowing bidders who are interested in one tract to have the same opportunity as multi-tract buyers.

All bidding will be on a per tract basis