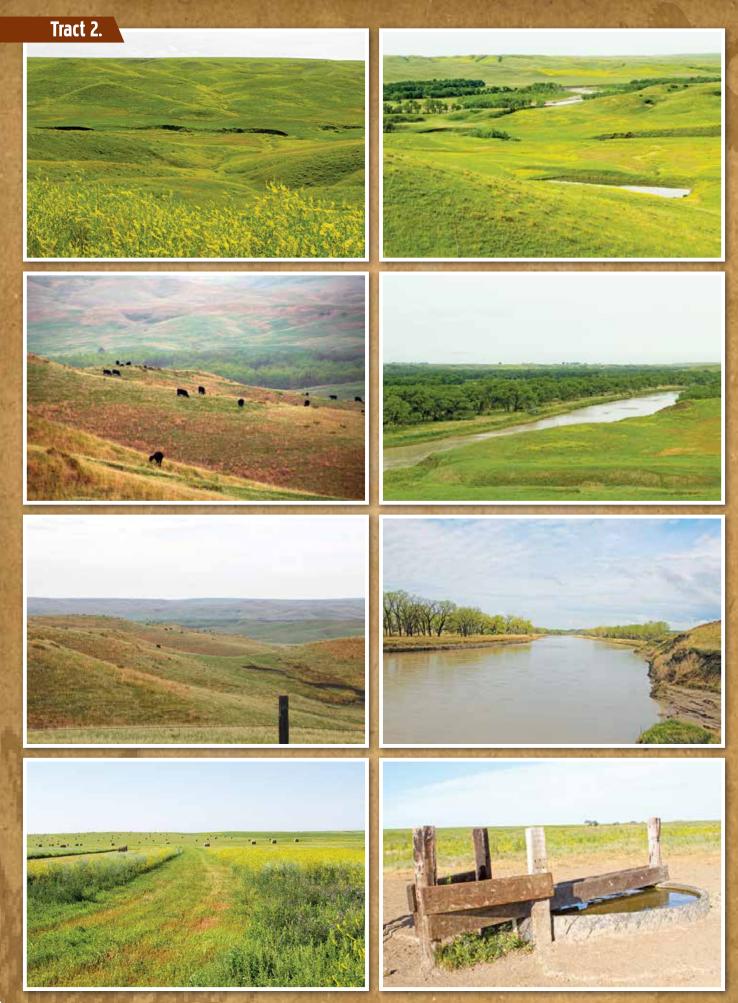

### Tract 2.

Tract 2 features grassland and pasture acres within the ranch. Please note the quality fence lines, 6 well fenced pastures, and various water features. A 2000' deep artesian well was put in by ranch owners in 2005. Water lines were also put in at this time to feed the 11 watering tanks and 2 of the 13 dams on the property. Many of these dams have been rebuilt and fenced off recently. The natural topography of this tract creates wonderful windbreaks and a picturesque landscape. In addition to grassland acres, there are approximately 400 acres of productive hay around. With soil productivity numbers in the high 70's, this ground has the potential to be productive farmland.

This tract also offers wonderful habitat for wildlife. Many of the Mule Deer located on the ranch can be seen roaming the west side of the ranch. The river bottom included in this tract is well traveled by the local White-Tail and turkey population. What's more, tract 2 is unique in that it contains 4 of the 5 leks for the Greater Prairie-Chicken within the ranch. As added value 5 of the dams located on this tract are stocked with bass. With the purchase of this tract, you acquire not only some of the very best grassland and pasture that the area has to offer, but also world class recreational ground.

Legal Description: Lots 1 & 2 29, SE 1/4 20, S 1/2 NE 1/4 20, All 21, All 16, W 1/2 15, W 1/2 22, SE 1/4 22, & acreage in section 27, 28, S 1/2 SW 1/4 10. Exact legal subject to survey ALL IN 103N-76W.